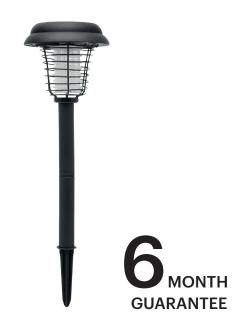

## **PRODUCT DETAILS**

| Color Mode          | Single Color               |
|---------------------|----------------------------|
| Material            | Plastic                    |
| Shape               | Stick                      |
| Wattage reference   | -                          |
| Lumen Output        | -                          |
| Dimmable            | No                         |
| Battery replaceable | Yes                        |
| Power source        | Powered by the Sun         |
| Battery included    | 1x 1,2V Ni-MH Rechargeable |
|                     | 200mAh AA battery          |
| Modes               | White LED, Mosquito Zapper |
| Wire                | Not required               |
| Included            | -                          |
| Dimensions          | D145x400mm                 |
| Lifetime            | 6-8h                       |
| Worktime            | 60.000h                    |
| IP                  | IP44                       |